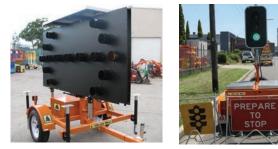

#### **VMS Boards**

Widely used by councils, road authorities, traffic management companies, retail and for public or sporting events, variable message signs come in various sizes and configurations. Messages can be updated remotely and given the portable nature of these signs, you can get your message out to almost anywhere.

#### **Available Products**

Small VMS Board - 200 Medium VMS Board - 300 Large VMS Board - 400 Double VMS Board Radar Message Board

staff who understand the nature of the dynamic traffic industry and can respond to your requirements when and where you need them. Our fleet is amongst the youngest in Australia and is maintained to the highest of standards to ensure it performs brilliantly at all times, day or night.

### **Arrow Boards & Traffic Lights**

Both used mainly by traffic control companies for roadworks or public events, our traffic lights and arrow boards are solar powered making them very low maintenance. They are also towable making them very flexible. They are able to withstand all weather types and both are very easy to set up and operate.