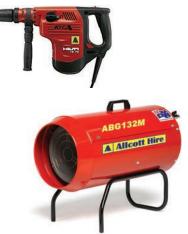

## **Industrial & Power Generation**

Do you have some BIG power requirements? Need a large pump? Need a fence, a prop or a rubbish chute? Allcott Hire Industrial is here to help with all of these products and more. Already our industrial division services many large customers including rail and road authorities, large

### **Power Generation**

Large range of silenced diesel generators are suitable for construction, mining, infrastructure, events, site power, shutdowns and TV productions. Most come with multiple outlets both single and 3 phase. All distribution boards are available in various sizes.