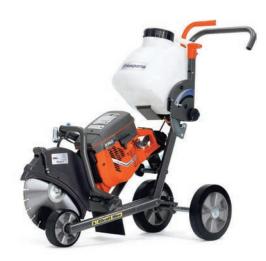

### **Concrete Tools**

Working with concrete can be frustrating, expensive and dangerous, so it is important to have the right tools for the job. Our range of concrete equipment covers all aspects of concrete including grinding, cutting, drilling, levelling and of course laying. We also stock a large range of diamond tools to compliment our concrete equipment.

| Available Products             |  |
|--------------------------------|--|
| 350mm and 400mm Quick Cut Saws |  |
| Brick Saws                     |  |
| Floor Grinders                 |  |
| Finishing Tools                |  |
| Core Drills                    |  |