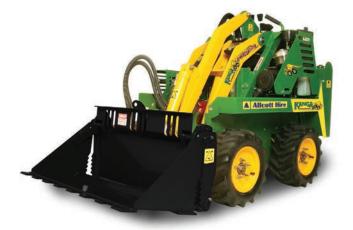

#### Landscaping & Gardening

Allcott Hire has a huge range of equipment for the landscaping contractor. With one of the largest ranges of mini excavators, dingo's/kanga's, trenchers, rotary hoes and many other commercial grade equipment for the landscaping and gardening industry.

| Available Products             |
|--------------------------------|
| Mini Loaders - (Dingo / Kanga) |
| Trenchers                      |
| Rotary Hoes                    |

Plate Compactors