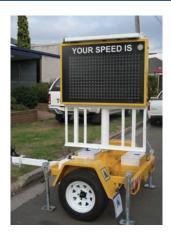

#### **VMS Boards**

Widely used by councils, road authorities, traffic management companies, retail and for public or sporting events, variable message signs come in various sizes and configurations. Messages can be updated remotely and given the portable nature of these signs, you can get your message out to almost anywhere.

#### **Available Products**

Small VMS Board - 200 Medium VMS Board - 300 Large VMS Board - 400 Double VMS Board Radar Message Board

staff who understand the nature of the dynamic traffic industry and can respond to your requirements when and where you need them. Our fleet is amongst the youngest in Australia and is maintained to the highest of standards to ensure it performs brilliantly at all times, day or night.