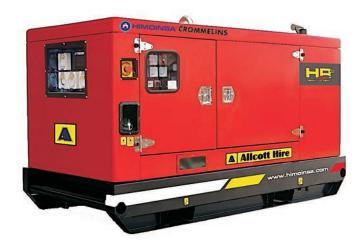

### **Power Generation**

Large range of silenced diesel generators are suitable for construction, mining, infrastructure, events, site power, shutdowns and TV productions. Most come with multiple outlets both single and 3 phase. All distribution boards are available in various sizes.

#### Available Products

| 4.5kVa Diesel Generator | 100 kVa Diesel Generator  |
|-------------------------|---------------------------|
| 10 kVa Diesel Generator | 200 kVa Diesel Generator  |
| 20 kVa Diesel Generator | 250 kVa Diesel Generator  |
| 40 kVa Diesel Generator | 375 kVa Diesel Generator  |
| 50 kVa Diesel Generator | 1250 kVa Diesel Generator |
| 60 kVa Diesel Generator | Distribution Boards       |
| 75 kVa Diesel Generator | Leads and Accessories     |