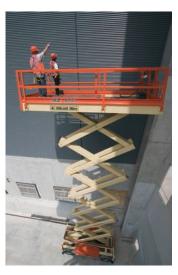

## **Mechanical Access**

### Need to get up high?

| Available Products     | Available in                                                                                                                              |
|------------------------|-------------------------------------------------------------------------------------------------------------------------------------------|
| Scissor Lifts          | Electric 19 Foot<br>Electric 20 Foot<br>Electric 26 Foot<br>Electric 32 Foot<br>Diesel 26 Foot<br>Diesel 32 Foot<br>Diesel 40 Foot        |
| Knuckle Booms          | <ul><li>34 Foot Electric/Diesel</li><li>40 Foot Electric</li><li>45 Foot Electric</li><li>51 Foot Diesel</li><li>60 Foot Diesel</li></ul> |
| One Man Lift           | Electric 20 Foot<br>Manual 30 Foot                                                                                                        |
| Towable Cherry Pickers | 12 Metre<br>15 Metre                                                                                                                      |

Allcott Hire's access division has a large range of modern access equipment for every requirement. All of our scissor lifts, knuckle booms, boom Lifts and man-lifts are expertly maintained to ensure perfect reliability. If you are not sure what you need, take advantage of our site inspection service where one of our industry experts will visit your site and advise the most appropriate machine for your job.