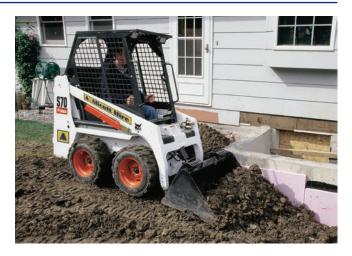

#### **Bobcats**

These tough and durable machines are a must have for most building sites. Used for lifting and shifting materials, levelling sites, spreading soil and materials, ripping, digging and boring, and much more. Our small Bobcats are ideal for landscapers and small tight sites whilst our large Bobcats are strong enough to tackle the biggest of tasks.

#### **Available Products**

Small – 1.5 Tonne Large – 2.5 Tonne Bobcat Sweeper Attachment