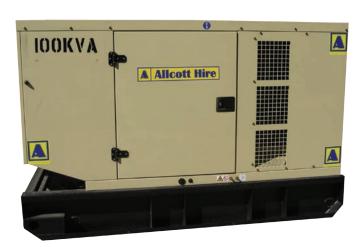

### **Power Generation**

Large range of silenced diesel generators are suitable for construction, mining, infrastructure, events, site power, shutdowns and TV productions. Most come with multiple outlets both single and 3 phase. All distribution boards are available in various sizes.

#### Available Products

| 4.5kVa Diesel Generator | 100 kVa Diesel Generator  |
|-------------------------|---------------------------|
| 10 kVa Diesel Generator | 200 kVa Diesel Generator  |
| 20 kVa Diesel Generator | 250 kVa Diesel Generator  |
| 40 kVa Diesel Generator | 375 kVa Diesel Generator  |
| 50 kVa Diesel Generator | 1250 kVa Diesel Generator |
| 60 kVa Diesel Generator | Distribution Boards       |
| 75 kVa Diesel Generator | Leads and Accessories     |