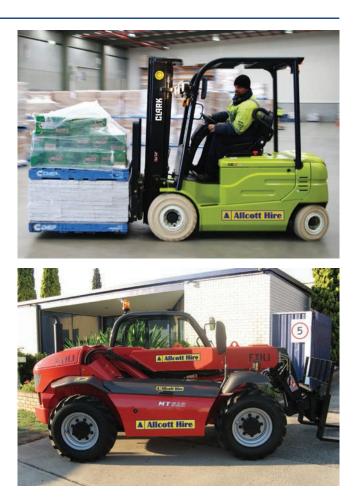

### **Forklifts & Telehandlers**

Designed to load or unload trucks, containers or warehouses our range of forklifts are strong and reliable. Long term hire rates are available. Fast becoming an essential for every building site, telehandlers are able to work in most environments no matter what the terrain.

| Available Products | Available in                                                                                                    |
|--------------------|-----------------------------------------------------------------------------------------------------------------|
| Fork Lifts         | 2.5 Tonne Container<br>Mast (LPG)<br>3 Tonne (LPG)                                                              |
| Telehandlers       | 2.5 Tonne Telehandler<br>2.5 Tonne Rough Terrain<br>Buggy Fork                                                  |
| Accessories        | Rotator<br>Side Shift<br>Container Ramps<br>Man Cage<br>Fork Jib<br>Extension Tines<br>4 in 1 Bucket<br>Sweeper |