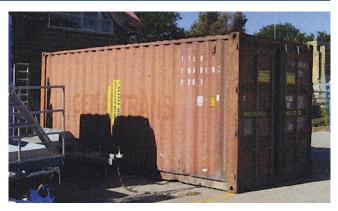

#### Containers

Suitable for secure storage on construction sites. Can be delivered via tilt tray or a Hiab can be used to place in position.

| Available Products | Available in                            |
|--------------------|-----------------------------------------|
| Containers         | Small: 3.6m x 2.4m<br>Large: 6.0m x 2.4 |