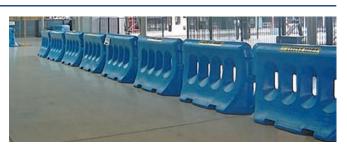

### **Crowd Control - Pedestrian Barriers - Bike Rack Fencing**

Excellent for events and for directing or barricading pedestrians, our pedestrian barriers come in solid steel frame (bike rack fencing) and hard plastic panels. Both are relatively light weight and easy to move and are widely used for sporting events, expos, concerts and for public transport stations during large events.