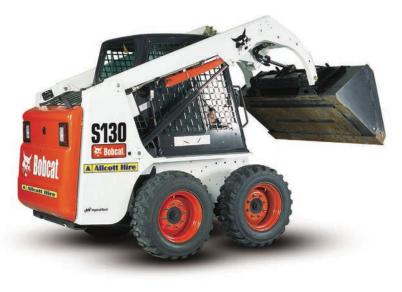

#### **Bobcats**

These tough and durable machines are a must have for most building sites. Used for lifting and shifting materials, levelling sites, spreading soil and materials, ripping, digging and boring, and much more. Our small Bobcats are ideal for landscapers and small tight sites whilst our large Bobcats are strong enough to tackle the biggest of tasks.

#### **Available Products**

Small – 1.5 Tonne Large – 2.5 Tonne Bobcat Sweeper Attachment