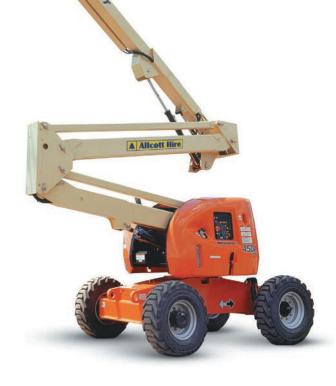

## **Mechanical Access**

### Need to get up high?

| Available Products     | Available in                                                                                                                              |
|------------------------|-------------------------------------------------------------------------------------------------------------------------------------------|
| Scissor Lifts          | Electric 19 Foot<br>Electric 20 Foot<br>Electric 26 Foot<br>Electric 32 Foot<br>Diesel 26 Foot<br>Diesel 32 Foot<br>Diesel 40 Foot        |
| Knuckle Booms          | <ul><li>34 Foot Electric/Diesel</li><li>40 Foot Electric</li><li>45 Foot Electric</li><li>51 Foot Diesel</li><li>60 Foot Diesel</li></ul> |
| One Man Lift           | Electric 20 Foot<br>Manual 30 Foot                                                                                                        |
| Towable Cherry Pickers | 12 Metre<br>15 Metre                                                                                                                      |

Allcott Hire's access division has a large range of modern access equipment for every requirement. All of our scissor lifts, knuckle booms, boom Lifts and man-lifts are expertly maintained to ensure perfect reliability. If you are not sure what you need, take advantage of our site inspection service where one of our industry experts will visit your site and advise the most appropriate machine for your job.