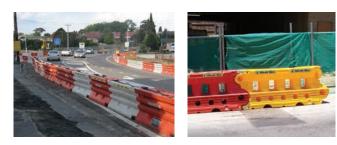

## **Traffic Management**

Allcott Hire is one of Australia's leading suppliers of traffic management equipment to the government and private sectors. Allcott Hire has an enormous range of specialist equipment designed specifically for the traffic control industry. Some of our range includes lighting towers, variable message boards, road liners, traffic signs and water filled barriers. We employ experienced

### **Roadliner and Triton Crash Barriers**

Water filled barriers are used to provide a more substantial barrier in circumstances such as road works (speed limits apply and may vary depending on region). These barriers are also used as a stronger deterrent for pedestrian control and with the addition of barrier fencing can provide extra protection whilst working around holes or pits.