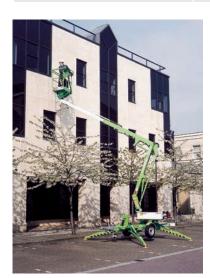

## **Mechanical Access**

### Need to get up high?

| Available Products     | Available in                                                                                                                              |
|------------------------|-------------------------------------------------------------------------------------------------------------------------------------------|
| Scissor Lifts          | Electric 19 Foot<br>Electric 20 Foot<br>Electric 26 Foot<br>Electric 32 Foot<br>Diesel 26 Foot<br>Diesel 32 Foot<br>Diesel 40 Foot        |
| Knuckle Booms          | <ul><li>34 Foot Electric/Diesel</li><li>40 Foot Electric</li><li>45 Foot Electric</li><li>51 Foot Diesel</li><li>60 Foot Diesel</li></ul> |
| One Man Lift           | Electric 20 Foot<br>Manual 30 Foot                                                                                                        |
| Towable Cherry Pickers | 12 Metre<br>15 Metre                                                                                                                      |

Allcott Hire's access division has a large range of modern access equipment for every requirement. All of our scissor lifts, knuckle booms, boom Lifts and man-lifts are expertly maintained to ensure perfect reliability. If you are not sure what you need, take advantage of our site inspection service where one of our industry experts will visit your site and advise the most appropriate machine for your job.