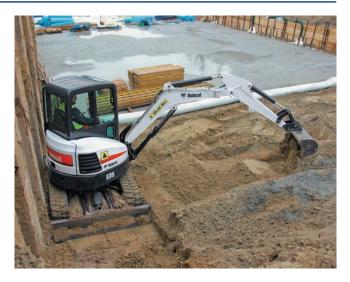

#### **Excavators**

Excavators come in a range of sizes and can be used in many different applications. All of our excavators are designed to make light work of the toughest jobs and are serviced to the highest standard to ensure efficiency. A large variety of buckets and accessories compliment the various sizes available.

| Available Products            |
|-------------------------------|
| 1.6 Tonne                     |
| Hammer Attachment - 1.6 Tonne |
| 3.5 Tonne                     |
| Hammer Attachment - 3.5 Tonne |
| 4 Tonne, 5 Tonne, 8 Tonne     |
| Grader                        |