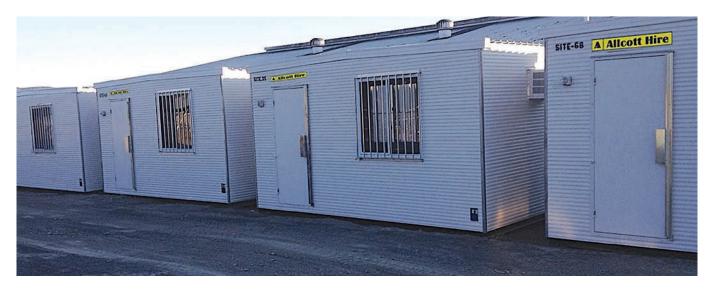

## **Portable Site Accommodation**

With one of the largest fleets of portable toilets in Australia, Allcott Hire has you covered when you need to provide temporary facilities for your site or function. Allcott Hire now stocks a large range of portable buildings including site sheds, lunch sheds, change rooms, first aid sheds &

### **Portable Buildings**

Allcott Hire can boast one of the youngest stocks of portable buildings in the hire industry. Our ranges of temporary buildings cater for all site requirements and can be adapted to suit many applications.

| Available Products | Available in        |
|--------------------|---------------------|
| Site Office        | Small: 3.6m x 2.4m  |
| Meal Room          | Medium: 4.8m x 2.4m |
| Change Room        |                     |
| First Aid Shed     | Large: 6.0m x 2.4   |