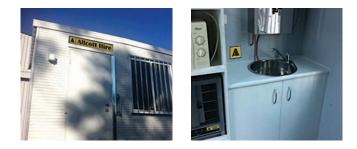

### **Ablution Blocks**

Ablution Blocks can be supplied with tanks or can be connected to a sewer and are suitable for worksites, events, shutdowns or any instance where temporary facilities are required.

| Available Products | Available in                            |
|--------------------|-----------------------------------------|
| Ablution Blocks    | Small: 3.6m x 2.4m<br>Large: 6.0m x 2.4 |

Ablution Blocks and can deliver and pick up from site. From a stand alone site shed to a large site compound, Allcott Hire has you covered.