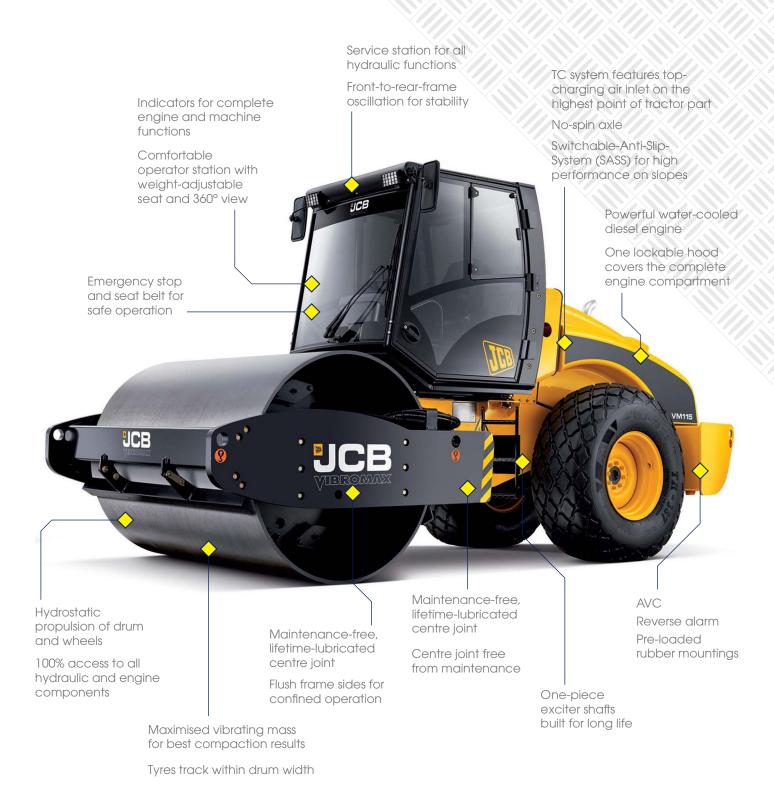

## **DESCRIPTION**

To ensure maximum quality, all the machines in the JCB Vibromax VM Series are put through their paces on a test bench during a two-hour test run at the factory, so this is performance you know you can count on. The range of models features self-propelled vibratory rollers designed to offer high productivity and reliability with maximum operating economy. But these are also extremely versatile machines; two frequencies and amplitudes (except VM46) meet natural soil frequencies making them ideal for a wide range of cohesive soil jobs as well as compaction jobs on streets, roads, parking areas, building sites, rock-fill dams, super highways and airport projects. All VM models can handle thick lifts of cohesive soil jobs and superior gradeability is achieved through high-torque propulsion components, maximum balance of drum-to-tractor weight and a built-in anti-slip system.