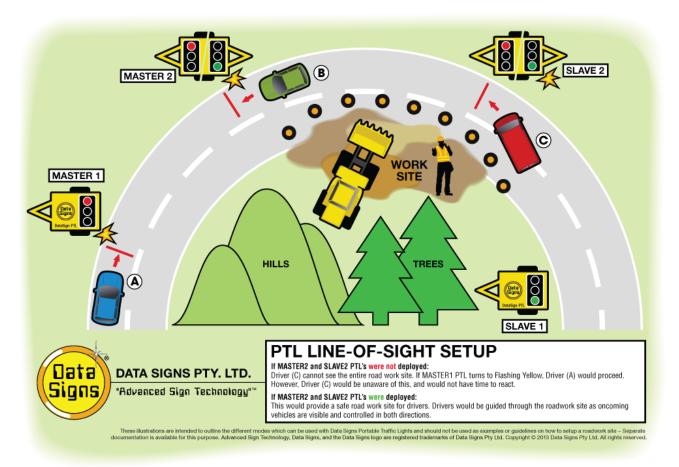

ery easy to use, fully solar powered Traffic Light trailer set. Featuring a revolutionary, very user-friendly, newly-designed controller as well as an electric hoist.

BUILT TO AUSTRALIAN STANDARD AS4191-1994

**TRAILER SIZE:** (together): 1400W x 2050H x 3620L **SHIPPING SIZE:** (together): 1400W x 2050H x 2570L **SETUP SIZE, Master:** 1400W x 2950H x 2030L **SETUP SIZE, Slave:** 1400W x 2950H x 1580L **COMBINED WEIGHT:** 700kg (with Slave Drawbar and Spare)

- 200 mm ultra-bright very low power aspects
- Solar powered, with maintenance-free battery pack for continuous operation.
- Yagi Antennas for long RF range fitted as standard.

## **OPTIONS:**

PTL Remote, Vehicle Detectors, Spare Wheel 240V Battery charger, Slave Tow bar

## PORTABLE TRAFFIC LIGHTS



## **OPERATIONAL CONTROL**