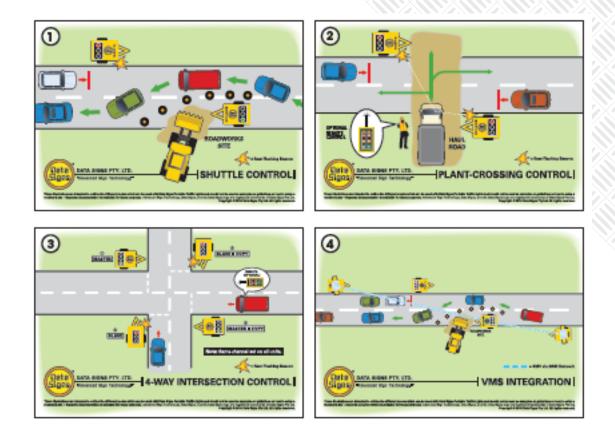

very easy to use, fully solar powered Traffic Light trailer set. Featuring a revolutionary, very user-friendly, newly-designed controller as well as an electric hoist.

BUILT TO AUSTRALIAN STANDARD AS4191-1994

**TRAILER SIZE:** (together): 1400W x 2050H x 3620L **SHIPPING SIZE:** (together): 1400W x 2050H x 2570L **SETUP SIZE, Master:** 1400W x 2950H x 2030L **SETUP SIZE, Slave:** 1400W x 2950H x 1580L **COMBINED WEIGHT:** 700kg (with Slave Drawbar and Spare)

- 200 mm ultra-bright very low power aspects
- Solar powered, with maintenance-free battery pack for continuous operation.
- Yagi Antennas for long RF range fitted as standard.

## **OPTIONS:**

PTL Remote, Vehicle Detectors, Spare Wheel 240V Battery charger, Slave Tow bar

## PORTABLE TRAFFIC LIGHTS



## **OPERATIONAL CONTROL**