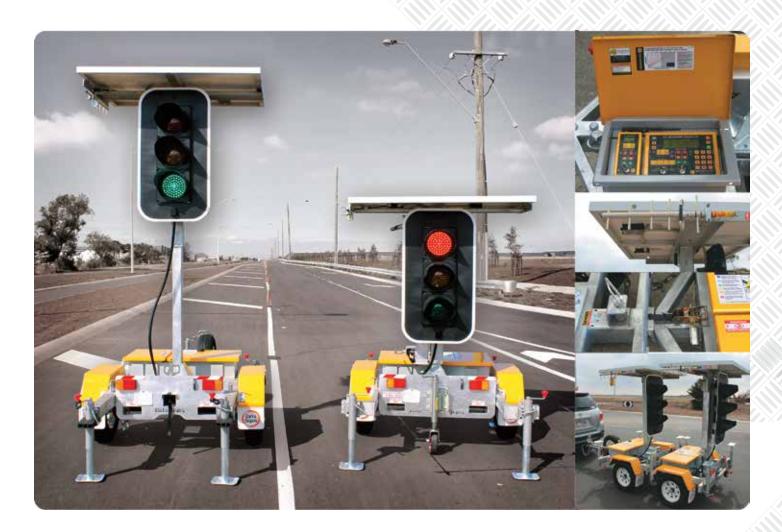

## PORTABLE TRAFFIC LIGHTS

Designed and manufactured as a complete product by Data Signs, the DATASIGN-PTL is a very easy to use, fully solar powered Traffic Light trailer set. Featuring a revolutionary, very user-friendly, newly-designed controller as well as an electric hoist.

BUILT TO AUSTRALIAN STANDARD AS4191-1994

**TRAILER SIZE:** (together): 1400W x 2050H x 3620L **SHIPPING SIZE:** (together): 1400W x 2050H x 2570L **SETUP SIZE, Master:** 1400W x 2950H x 2030L **SETUP SIZE, Slave:** 1400W x 2950H x 1580L **COMBINED WEIGHT:** 700kg (with Slave Drawbar and Spare)

- 200 mm ultra-bright very low power aspects
- Solar powered, with maintenance-free battery pack for continuous operation.
- Yagi Antennas for long RF range fitted as standard.

## **OPTIONS:**

PTL Remote, Vehicle Detectors, Spare Wheel 240V Battery charger, Slave Tow bar