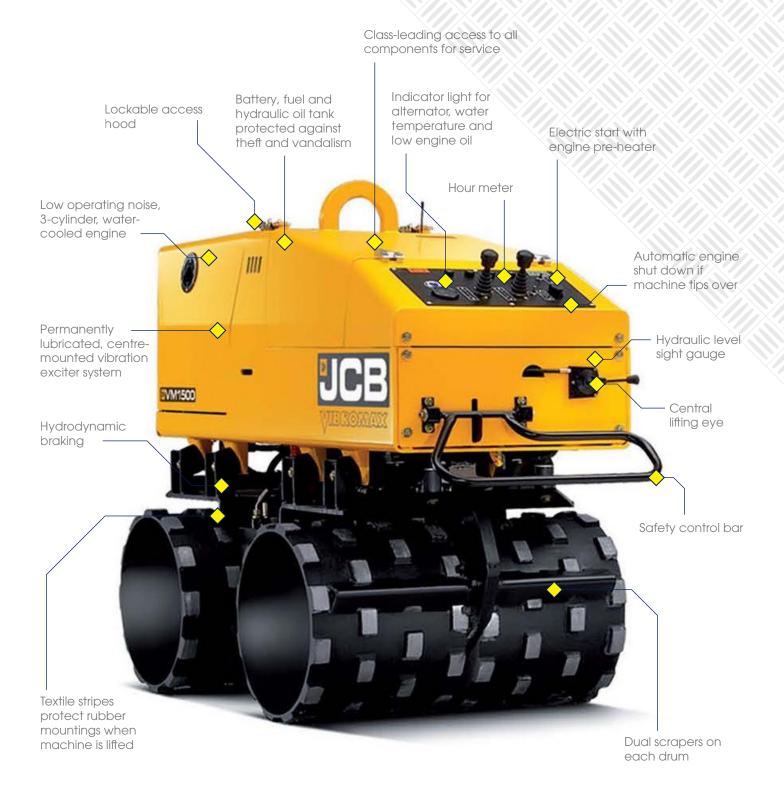

## DESCRIPTION

The JCB Vibromax VM1500 high-impact roller is the best performer of its type in the industry and, as you would expect, it is designed for maximum productivity on a variety of different soils. There are two models available: the manually controlled VM1500M and the remote controlled VM1500F. Both feature 4-drum drive steering and a centre mounted vibration exciter system.