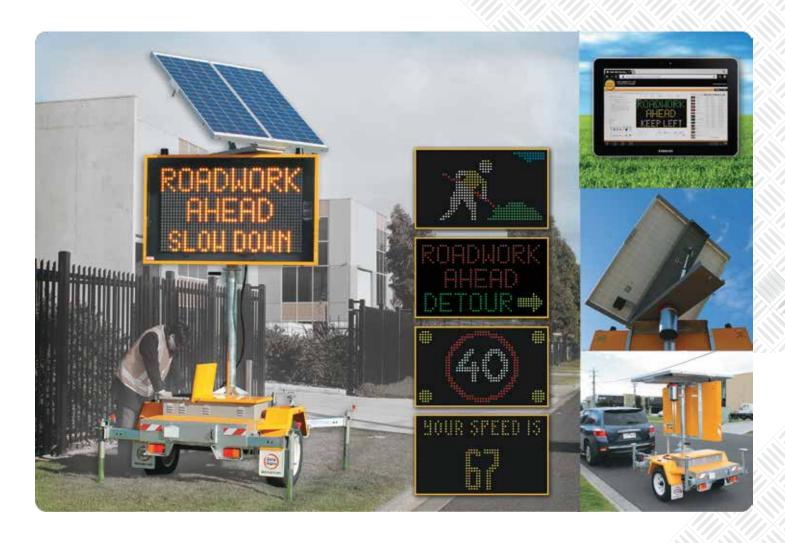

## VARIABLE MESSAGE SIGN

## All Equipment. All For Hire. All Areas.

TYPE - A

The DATASIGN-A is designed and manufactured by Data Signs in Melbourne, Australia. It is particularly useful for suburban traffic management.

With an optional radar device fitted, the DATASIGN-A can be used in school zones with the radar speed zone scheduling, radar speed data logging and email features. Or these signs can be used to advertise upcoming local events. Legal to use to enforce speed zones.

**BUILT TO AUSTRALIAN STANDARD AS4852.2-2009** 

**SIGN SIZE:** 1650W x 1050H WEIGHT: 745KG

TRAILER SIZE: 1410W x 2160H x 2830L SETUP SIZE: 1760W x 3600H x 2830L WIND LOADING: Certified to 134Kph

SUITABLE FOR APPROACH SPEEDS

TO 60KM/H