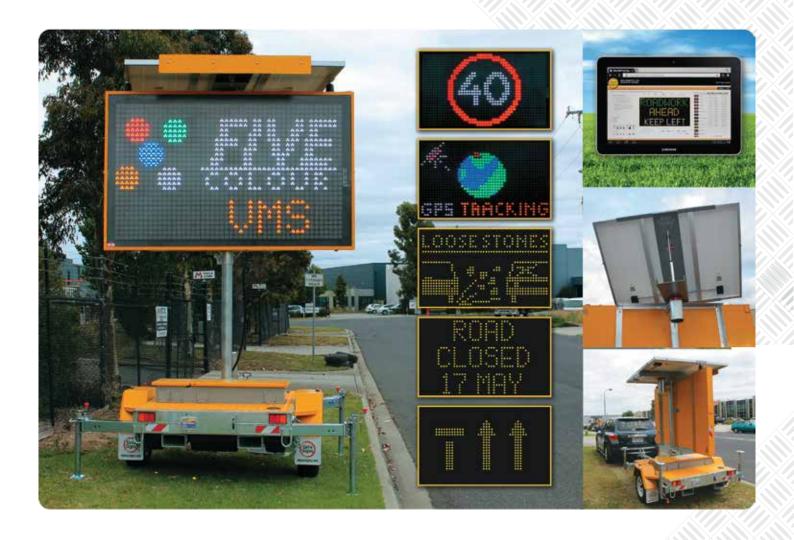

## VARIABLE MESSAGE SIGN

## All Cott Hire All Equipment. All For Hire. All Areas.

TYPE - B

Designed and manufactured by Data Signs, the DATASIGN-B can display any range of messages composed of letters, symbols and animations. The DATASIGN-B is a must for efficient local traffic management, roadwork safety and is a very effective advertising tool.

BUILT TO AUSTRALIAN STANDARD AS4852.2-2009

**SIGN SIZE:** 2400W x 1500H WEIGHT: 890/1230KG

**TRAILER SIZE:** 1845W x 2500H x 3600L **SETUP SIZE:** 2200W x 4200H x 3600L **WIND LOADING:** Certified to 134Kph

SUITABLE FOR APPROACH SPEEDS TO 90KM/H