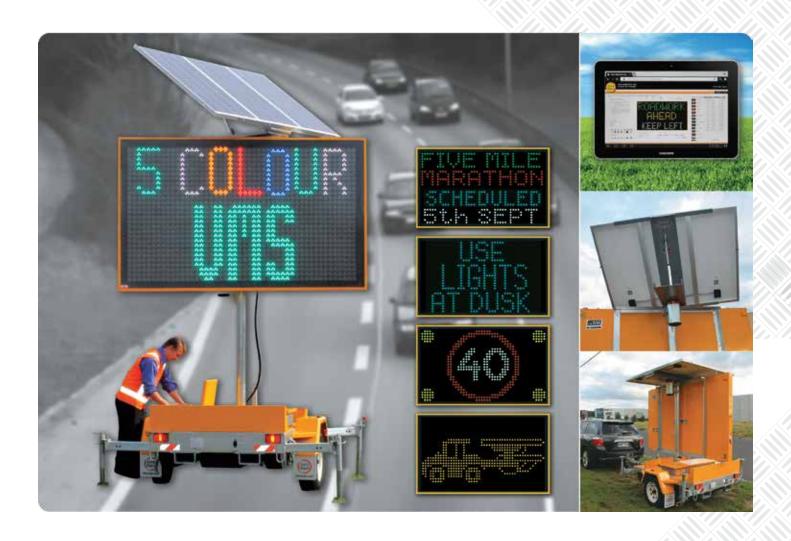

## VARIABLE MESSAGE SIGN

## All Cott Hire All Areas.

TYPE - C

Designed and manufactured by Data Signs, the DATASIGN-C can display any range of messages composed of letters, symbols and animations in 5 different high visibility colours.

The DATASIGN-C is a must for efficient local traffic management, roadwork safety and is a very effective advertising tool.

BUILT TO AUSTRALIAN STANDARD AS4852.2-2009

**SIGN SIZE:** 2600W x 1600H WEIGHT: 960KG

**TRAILER SIZE:** 1845W x 2500H x 3600L **SETUP SIZE:** 2200W x 4300H x 3600L **WIND LOADING:** Certified to 134Kph

SUITABLE FOR APPROACH SPEEDS

TO 110KM/H